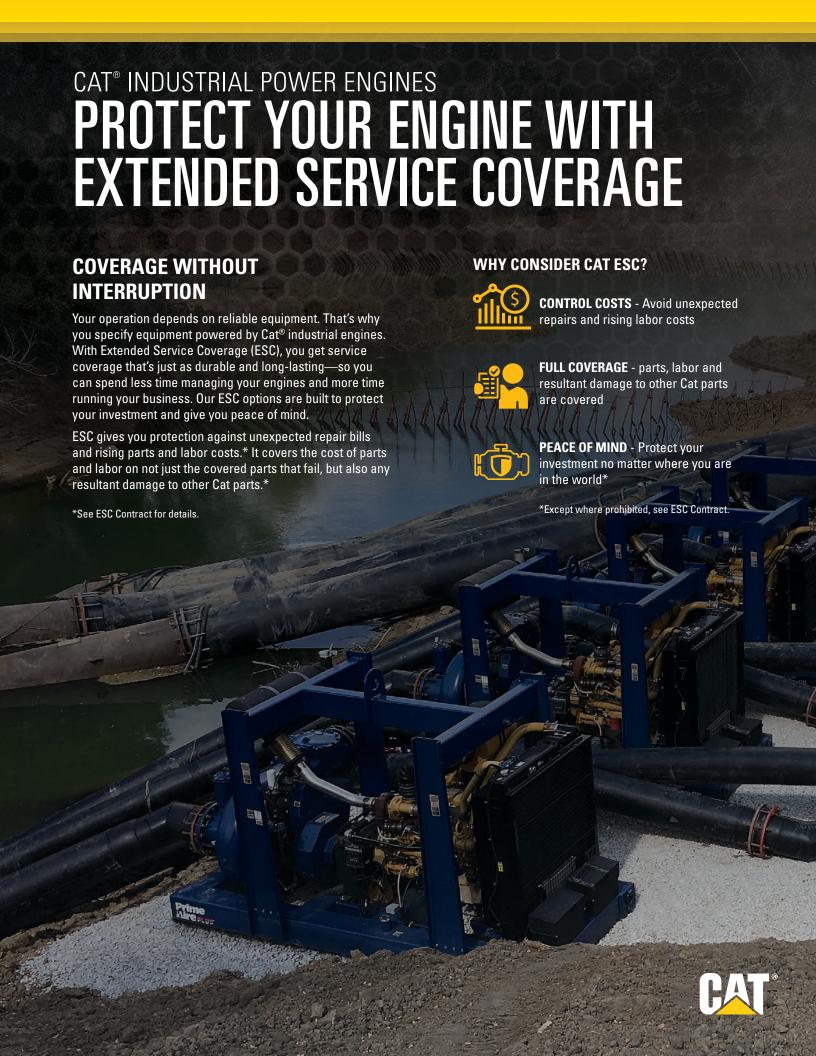

# CUSTOMIZABLE OPTIONS FOR EVERY ENGINE OWNER

#### **NEW ESC**

#### **NEW ENGINE COVERAGE**

If your engine is still covered by the standard warranty, you can purchase New ESC.

#### **4 COVERAGE LEVELS**

Silver, Gold, Platinum and Platinum Plus

## ESC COVERS PARTS AND LABOR ON COVERED COMPONENT FAILURE AND RESULTANT DAMAGE

- Coverage available for 24 to 60 months
- » \$0 deductible option; no transfer fees
- Must be purchased before standard warranty expires
- » Can include Travel, Mileage, Emergency Freight, Overtime and Disconnect & Connect allowances

#### **ADVANTAGE ESC**

#### **USED ENGINE COVERAGE**

If your standard warranty has expired, you still have options to protect your investment.

#### **4 COVERAGE LEVELS**

Silver, Gold, Platinum and Platinum Plus

#### ESC COVERS